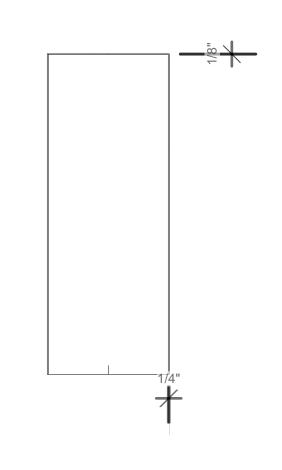

## Up Stage Front View

Wall 1

The closet door has dimensions of 30" x 80"

However, the installation instructions suggest leaving 1/4" of room on the sides.

And leaving 1/8" of room on the top
So I included those measurements in the drafting

It also will have 2 1/4 " casing around edges

Upstage View SET WALL 1

The Wool Gatherer by William Mastrosimone

UPSTAGE WALL 1 **ELEVATION** 

Univ. of Southern Indiana

Scenic Design By: Jacelyn Stewart

Blake Whitehouse