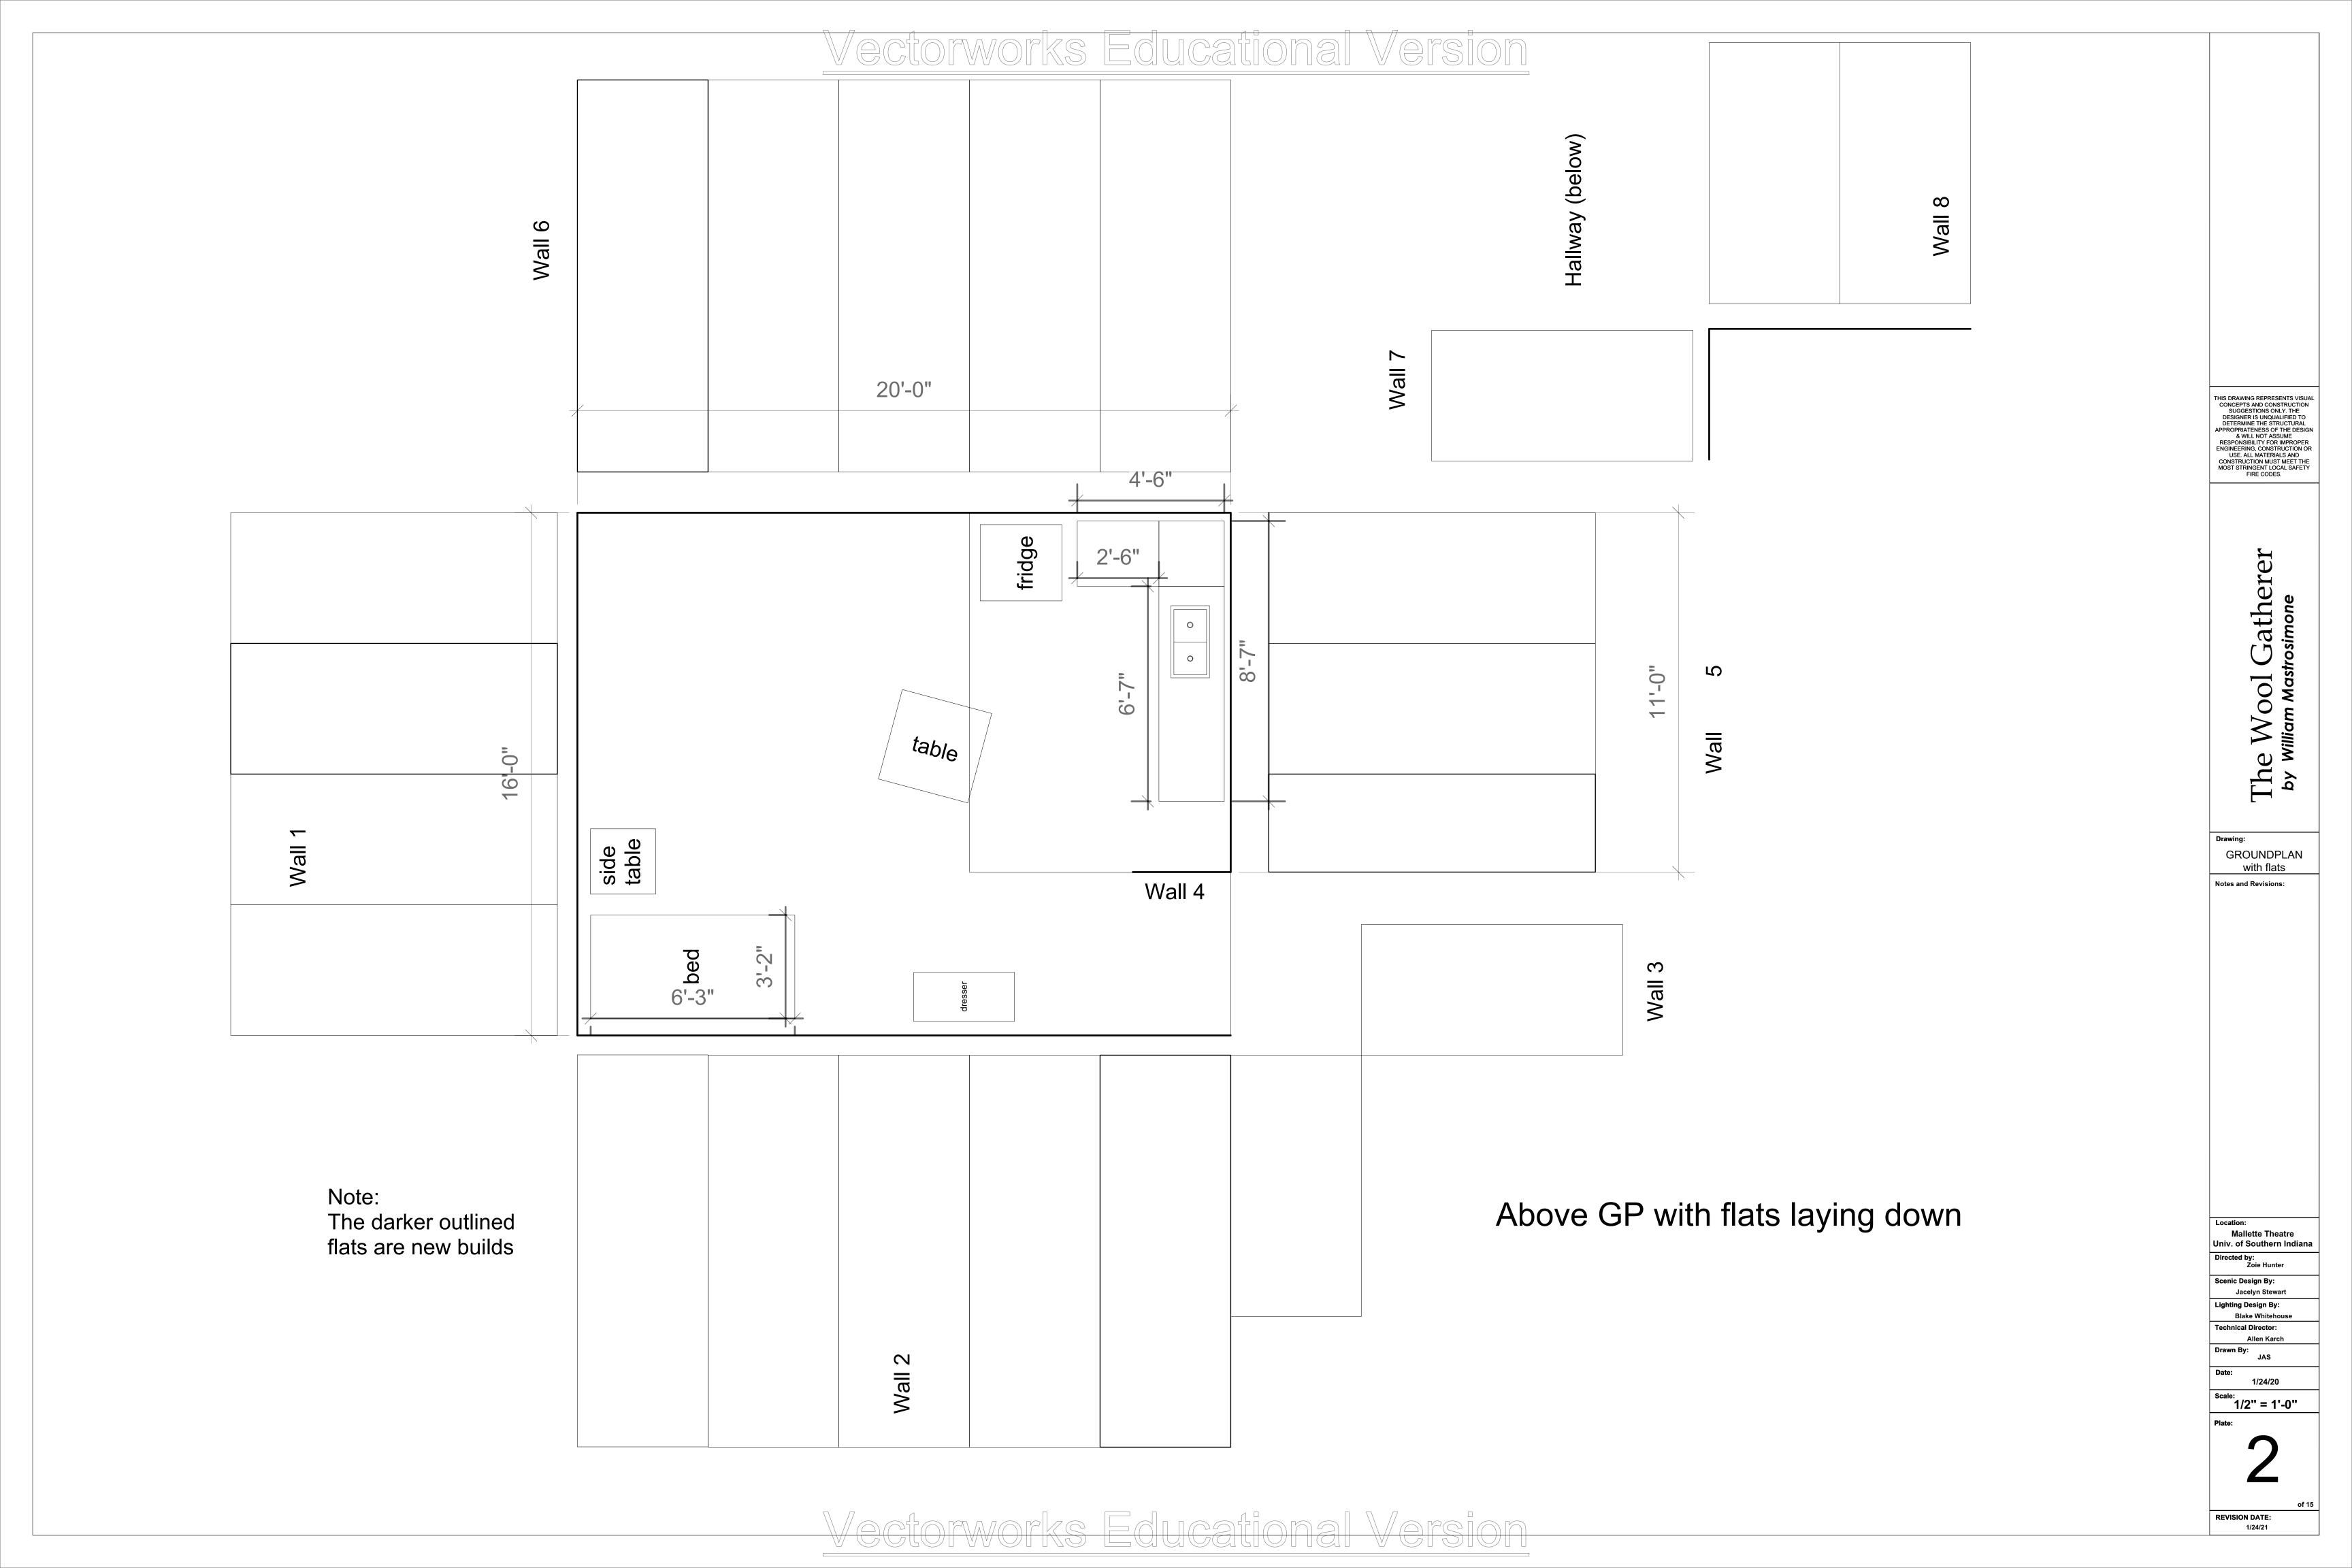

### 13 SHEETS TOTAL

(10) 4' x 8'

(1) 3' x 8'

(2) 4' x 5' (1) 4' x 2'

FLOOR PLAN FOR MASONITE

The Wool Gatherer by William Mastrosimone

MASONITE GROUNDPLAN

Mallette Theatre Univ. of Southern Indiana

Scenic Design By: Jacelyn Stewart Blake Whitehouse

Scale: 1/2" = 1'-0"