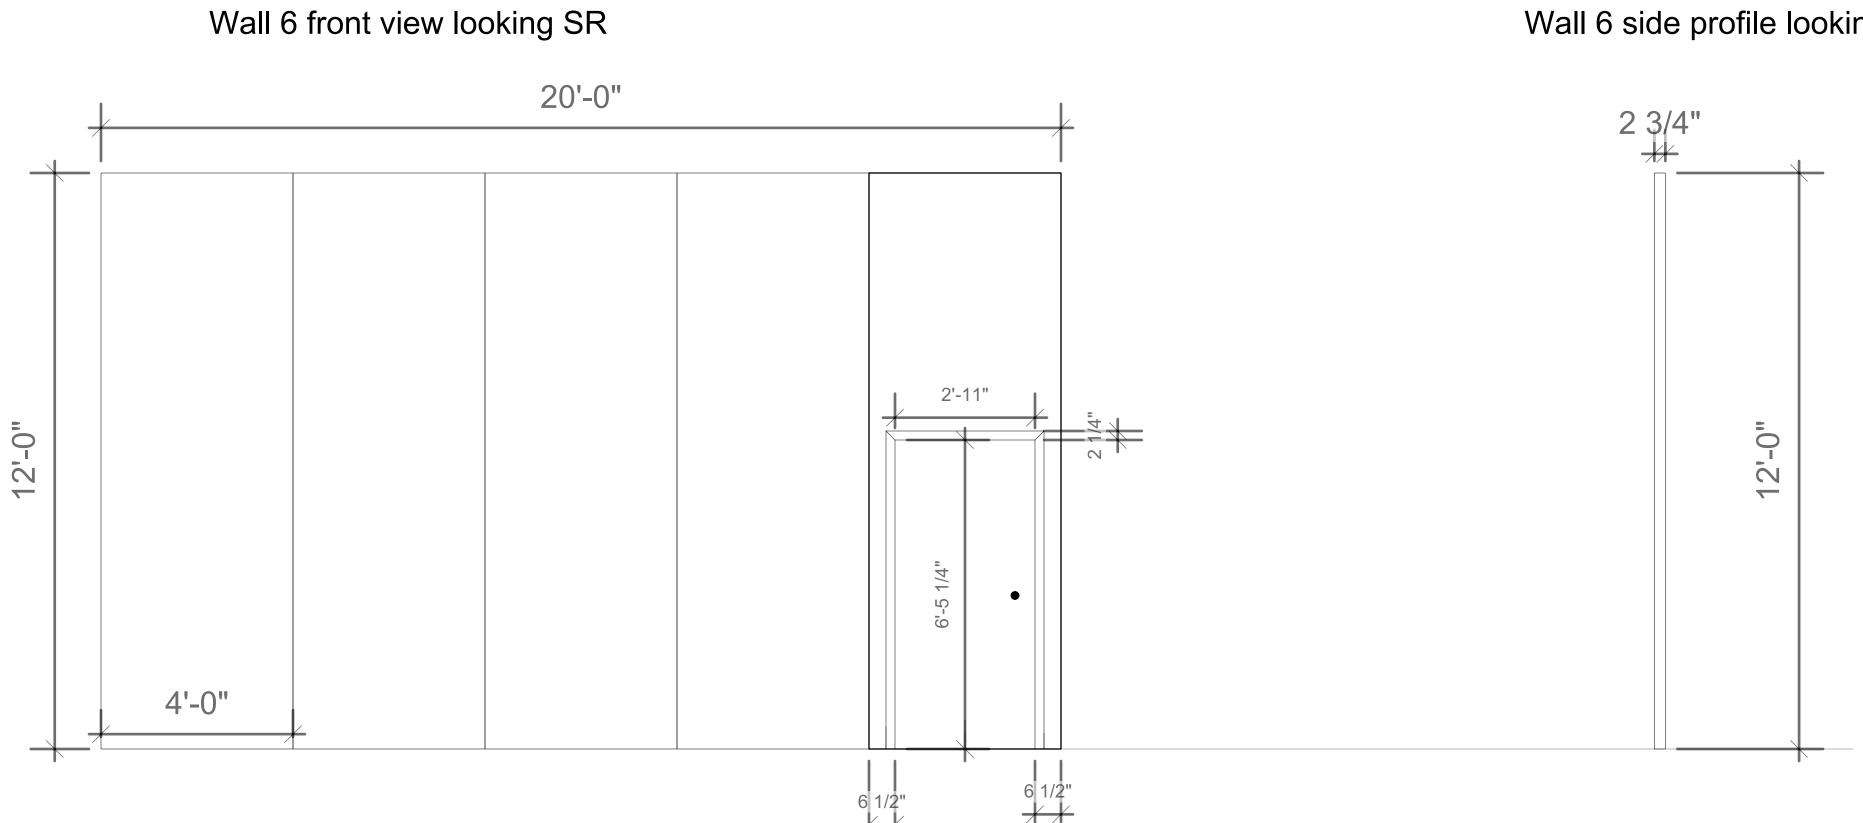

REVISION DATE:

Scale: 1/2" = 1'-0"

Wall 6 SET WALL Wall 6 side profile looking upstage

The Wool Gatherer by William Mastrosimone

WALL 6 ELEVATION

Mallette Theatre Univ. of Southern Indiana

Scenic Design By: Jacelyn Stewart Blake Whitehouse

Scale: 1/2" = 1'-0"

REVISION DATE:

Vectorworks Educational Version