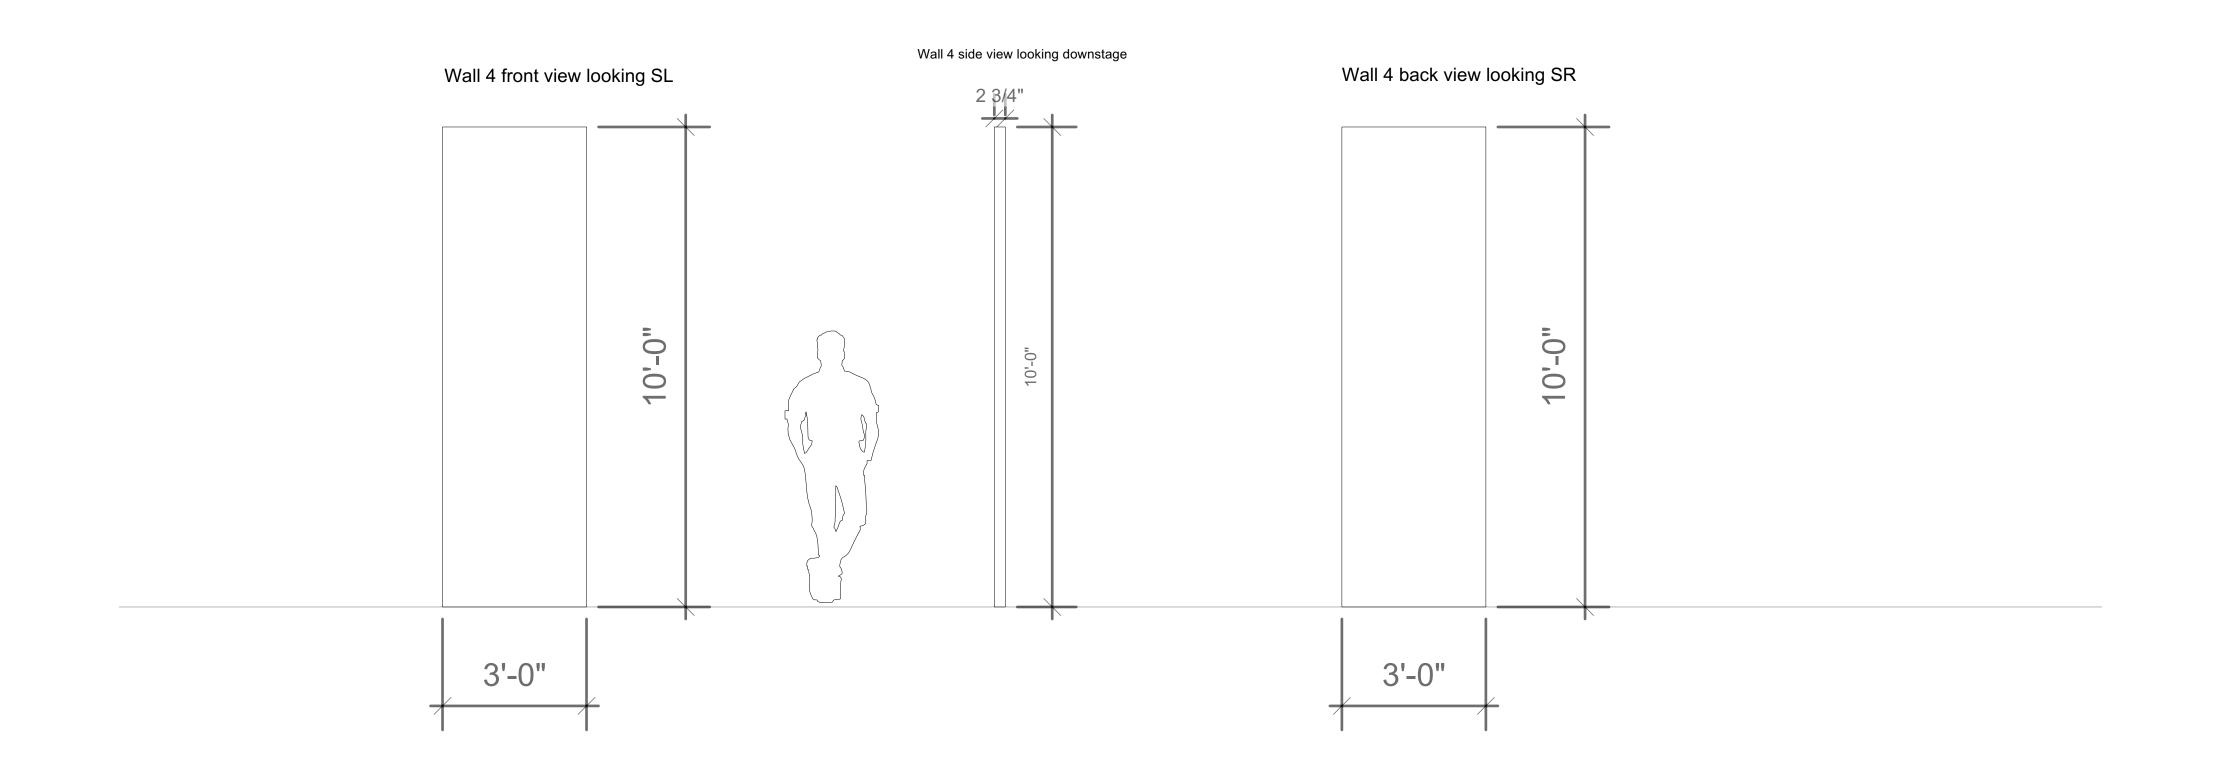

# Vectorworks Educational Versior

This wall needs facing on all 3 sides

Wall 4
SET WALL (Kitchenette)

THIS DRAWING REPRESENTS VISUAL CONCEPTS AND CONSTRUCTION SUGGESTIONS ONLY. THE DESIGNER IS UNQUALIFIED TO DETERMINE THE STRUCTURAL APPROPRIATENESS OF THE DESIGN & WILL NOT ASSUME RESPONSIBILITY FOR IMPROPER ENGINEERING, CONSTRUCTION OR USE. ALL MATERIALS AND CONSTRUCTION MUST MEET THE MOST STRINGENT LOCAL SAFETY FIRE CODES.

The Wool Gatherer by William Mastrosimone

WALL 4 ELEVATION

Notes and Revisions:

Location:
Mallette Theatre
Univ. of Southern India

Directed by:
Zoie Hunter

Scenic Design By:
Jacelyn Stewart

Lighting Design By:
Blake Whitehous
Technical Director: