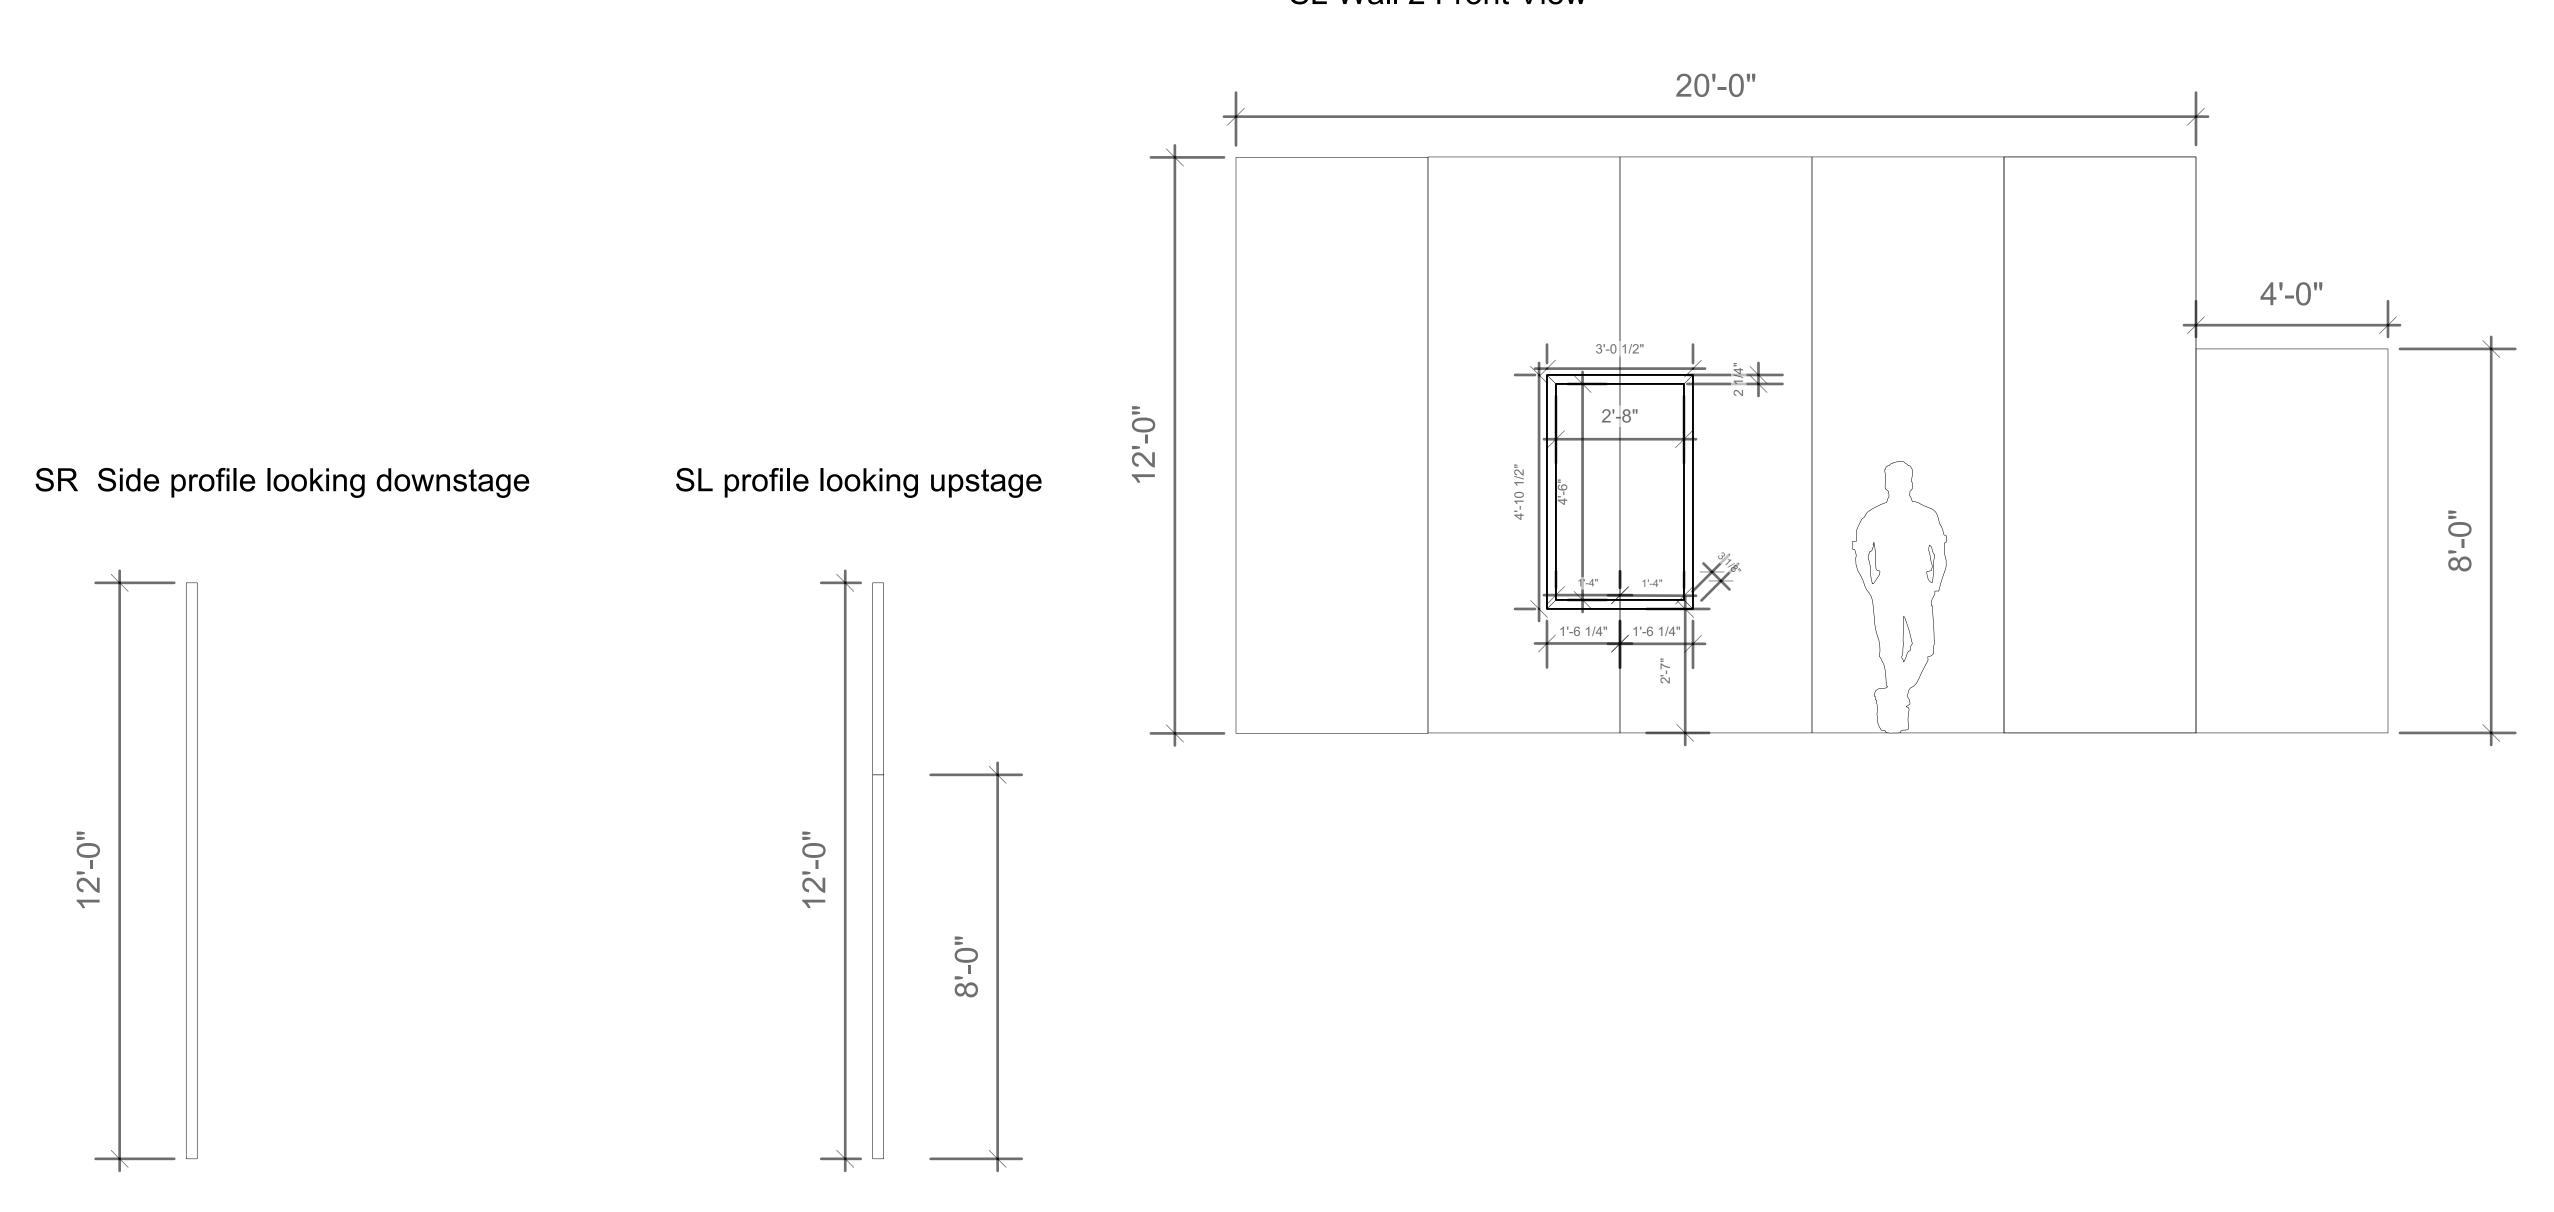

## SL Wall 2 Front View

Wall 2 SET WALL

The Wool Gatherer by William Mastrosimone

Drawing:

SL WALL 2

ELEVATION

Notes and Revisions:

Location:
Mallette Theatre
Univ. of Southern Indiana
Directed by:
Zoie Hunter

Univ. of Southern Inc

Directed by:
 Zoie Hunter

Scenic Design By:
 Jacelyn Stewart

Lighting Design By:
 Blake Whitehouse

Allen Karch
Drawn By:

JAS

Date: 1/24/20 Scale: 1/2" = 1'-0"

**7** 