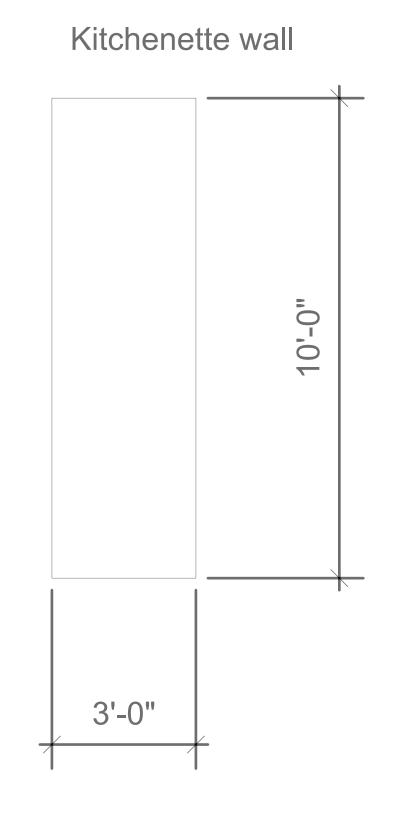

# Vectorworks Educational Versior

This wall needs facing on all 3 sides

Wall 4
SET WALL (Kitchenette)

THIS DRAWING REPRESENTS VISUAL CONCEPTS AND CONSTRUCTION SUGGESTIONS ONLY. THE DESIGNER IS UNQUALIFIED TO DETERMINE THE STRUCTURAL APPROPRIATENESS OF THE DESIGN & WILL NOT ASSUME RESPONSIBILITY FOR IMPROPER ENGINEERING, CONSTRUCTION OR USE. ALL MATERIALS AND CONSTRUCTION MUST MEET THE MOST STRINGENT LOCAL SAFETY FIRE CODES.

The Wool Gatherer by William Mastrosimone

WALL 4 ELEVATION

Notes and Revisions:

Location:
Mallette Theatre
Univ. of Southern India

Directed by:
Zoie Hunter

Scenic Design By:
Jacelyn Stewart

Lighting Design By:
Blake Whitehous
Technical Director: