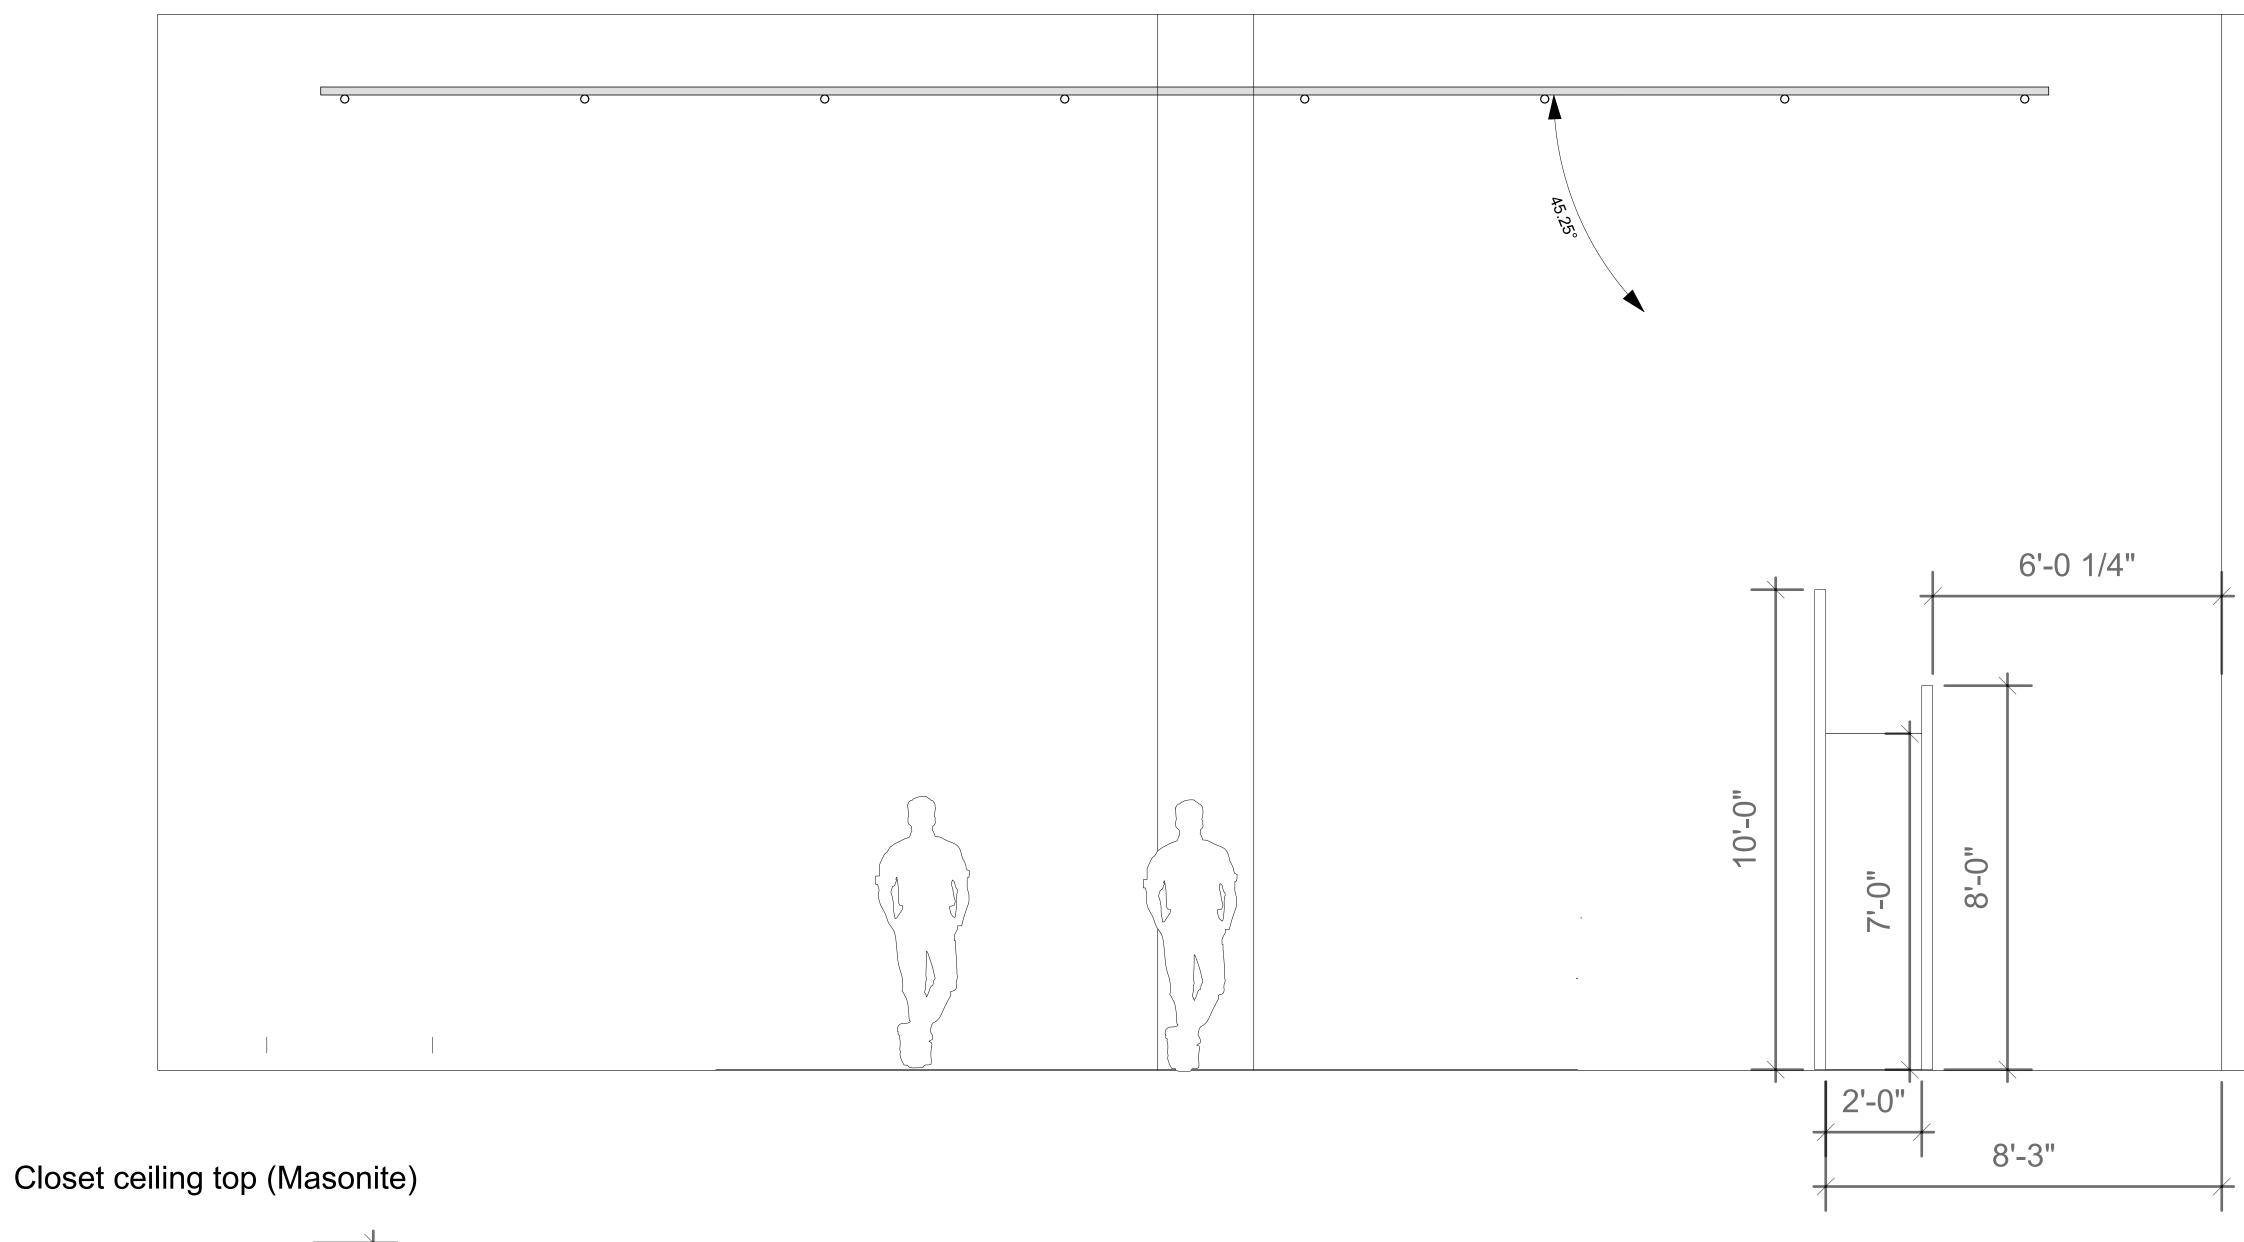

# Vectorworks Educational Version

Wall 1 Stage Left View Split from Center

Closet ceiling top (Masonite)

The Wool Gatherer

Drawing:
SL VIEW UPSTAGE
WALL 1

Notes and Revision

Location:
Mallette Theatre
Univ. of Southern Indi
Directed by:
Zoie Hunter