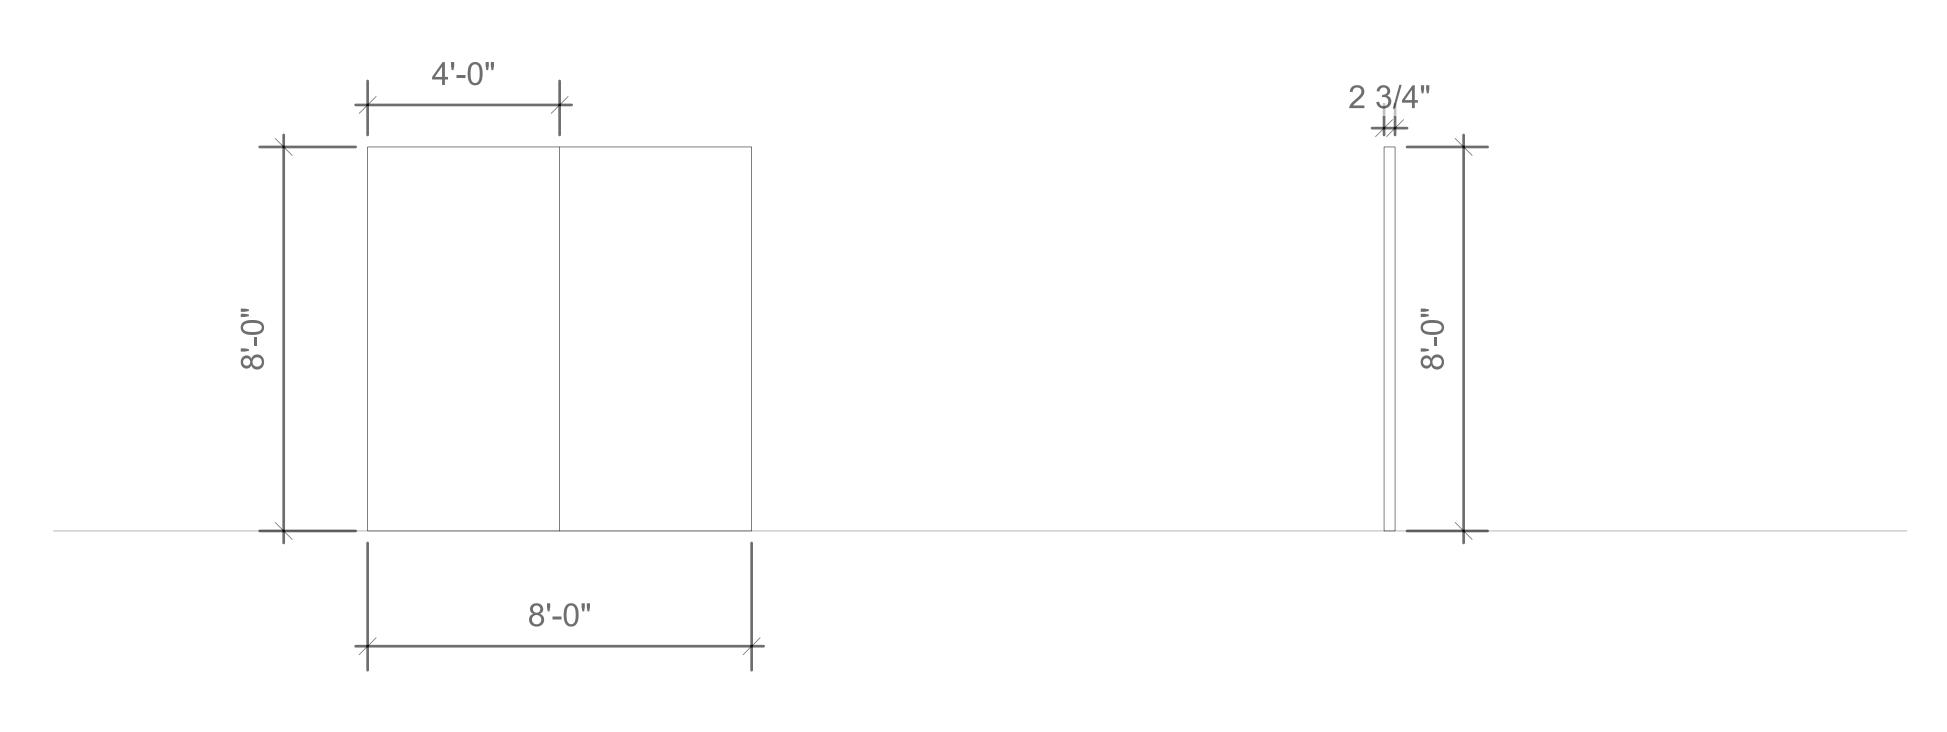

REVISION DATE:

Vectorworks Educational Version

Wall 3 side view looking SL

8'-0"

Wall 3 Front View looking downstage

8'-0"

4'-0"

The Wool Gatherer by William Mastrosimone

Drawing:
WALL 3 ELEVATION

Notes and Revisions:

Wall 3 SET WALL

Location:
Mallette Theatre
Univ. of Southern Indiana
Directed by:

Zoie Hunter

Scenic Design By:

Jacelyn Stewart

Blake Whitehouse
Technical Director:
Allen Karch