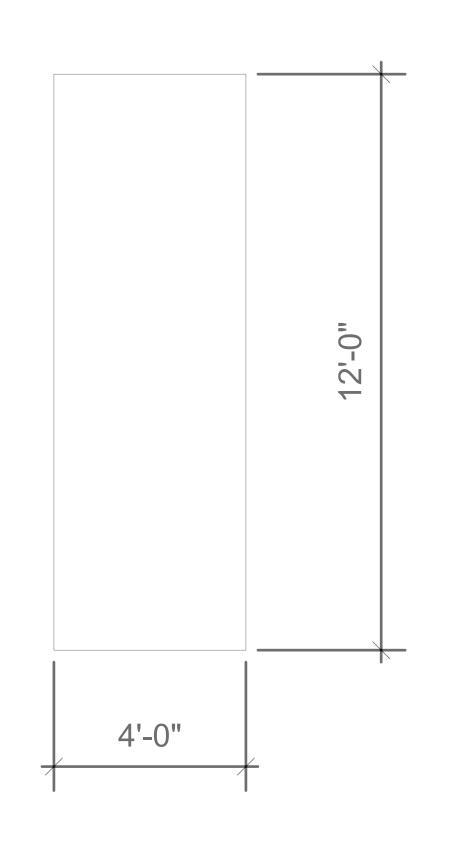

## SL Wall 2 Front View

Wall 2 SET WALL

The Wool Gatherer by William Mastrosimone

Drawing:

SL WALL 2

ELEVATION

Notes and Revisions:

Location:
Mallette Theatre
Univ. of Southern Indiana
Directed by:
Zoie Hunter

Univ. of Southern Inc

Directed by:
 Zoie Hunter

Scenic Design By:
 Jacelyn Stewart

Lighting Design By:
 Blake Whitehouse

Allen Karch
Drawn By:

JAS

Date: 1/24/20 Scale: 1/2" = 1'-0"

**7** 