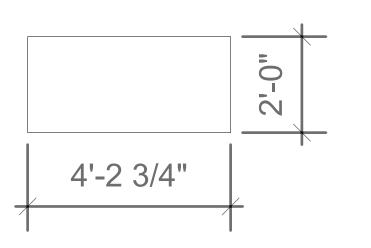

# Vectorworks Educational Version

2'-0"

4'-2 3/4"

Wall 1 Stage Right View Split from Center

The Wool Gatherer by William Mastrosimone

SR VIEW UPSTAGE
WALL 1

Notes and Revisions:

Location:
 Mallette Theatre
Univ. of Southern Indiana
Directed by:
 Zoie Hunter