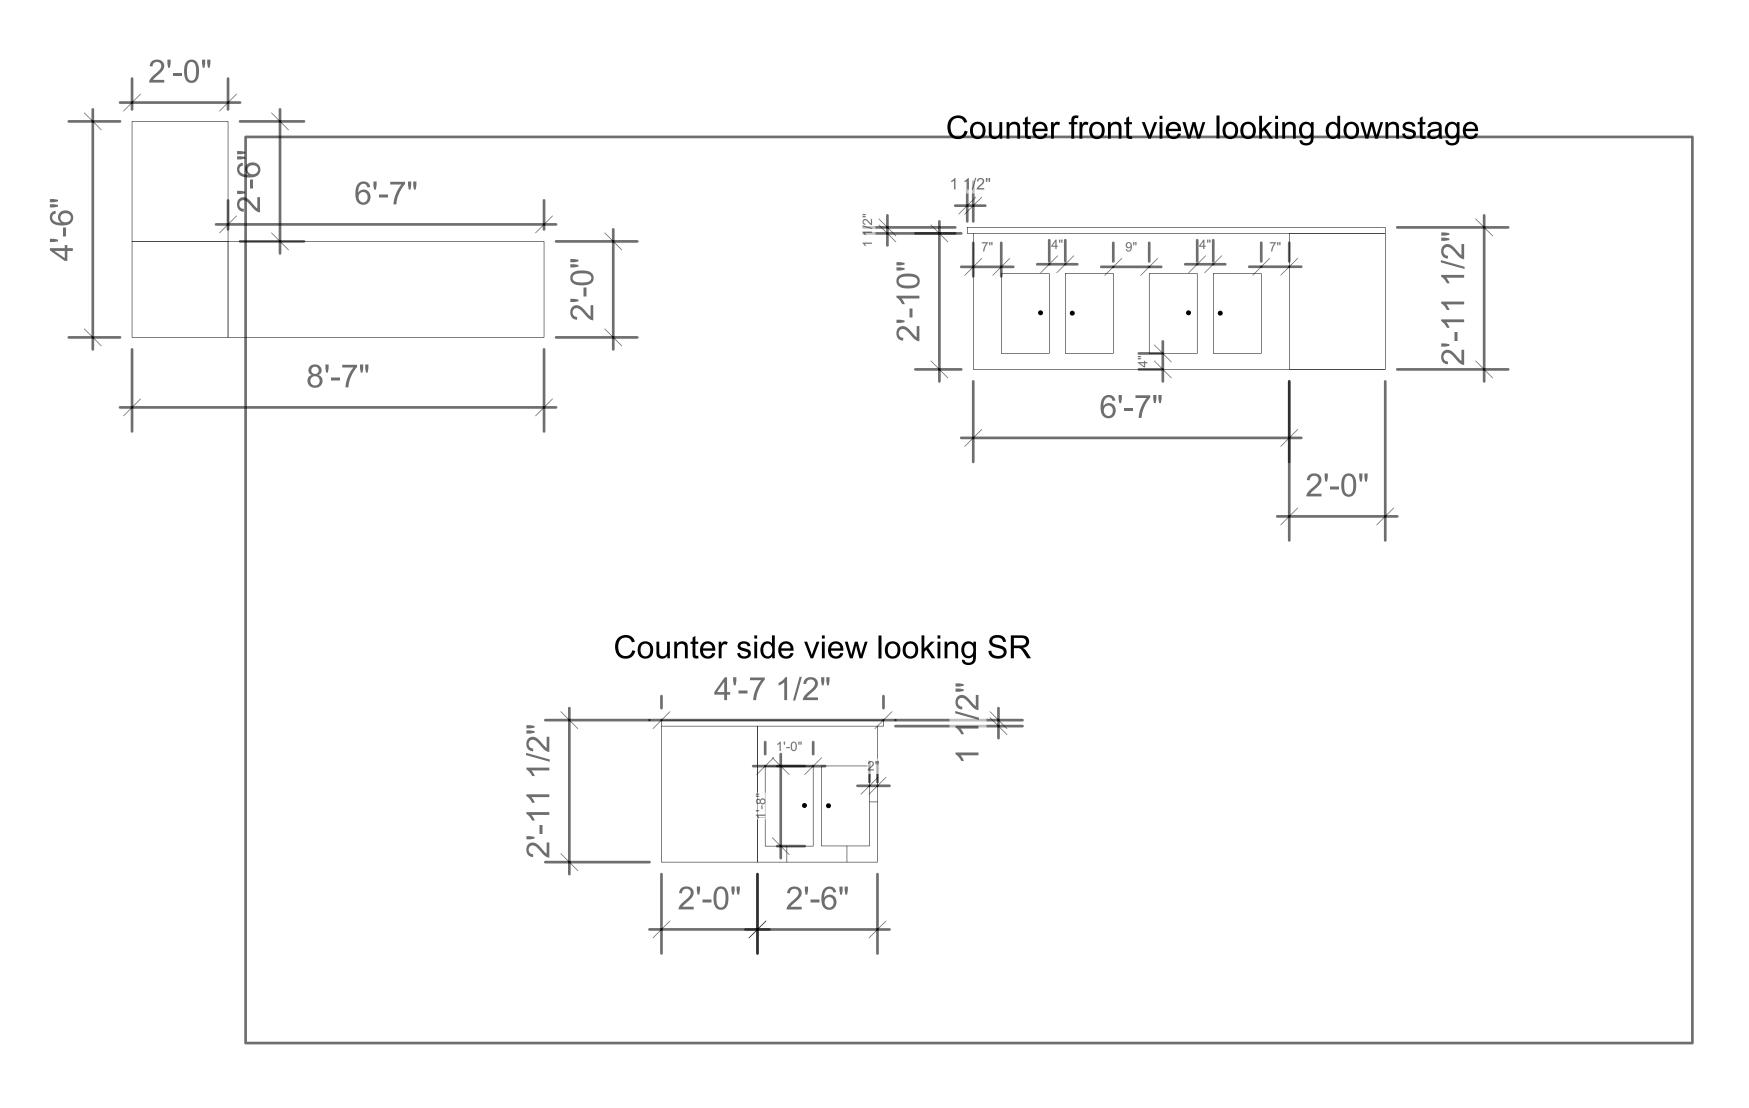

### Counter Above View

## COUNTER BUILD

THIS DRAWING REPRESENTS VISUAL CONCEPTS AND CONSTRUCTION SUGGESTIONS ONLY. THE DESIGNER IS UNQUALIFIED TO DETERMINE THE STRUCTURAL APPROPRIATENESS OF THE DESIGN & WILL NOT ASSUME RESPONSIBILITY FOR IMPROPER ENGINEERING, CONSTRUCTION OR USE. ALL MATERIALS AND CONSTRUCTION MUST MEET THE MOST STRINGENT LOCAL SAFETY FIRE CODES.

The Wool Gatherer by William Mastrosimone

COUNTER BUILD

Univ. of Southern Indiana

Jacelyn Stewart

REVISION DATE:

Scale: 1/2" = 1'-0"