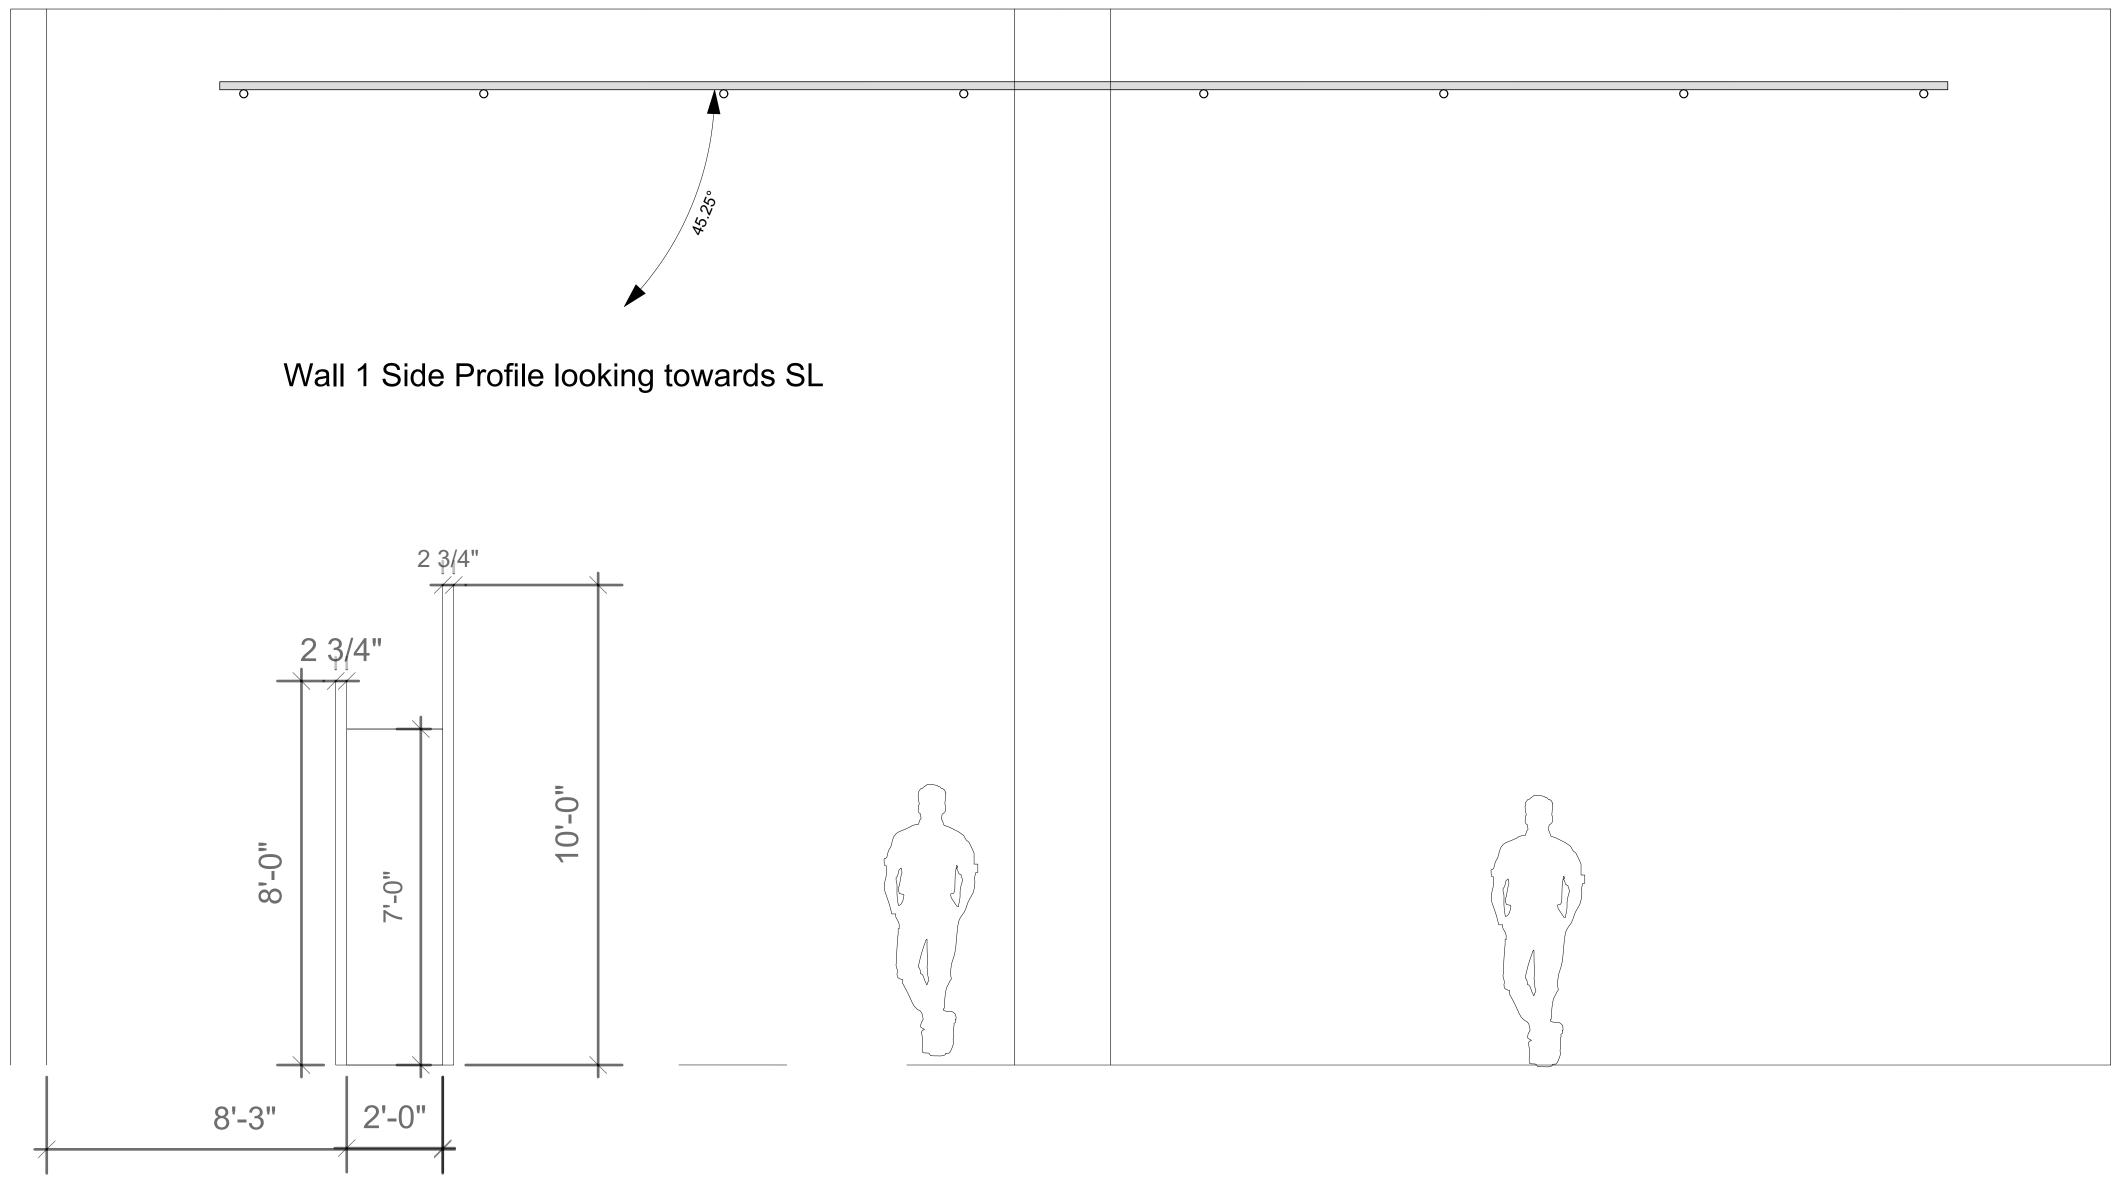

# Vectorworks Educational Version

Wall 1 Stage Left View Split from Center

Closet ceiling top (Masonite)

The Wool Gatherer

Drawing:
SL VIEW UPSTAGE
WALL 1

Notes and Revision

Location:
Mallette Theatre
Univ. of Southern Indi
Directed by:
Zoie Hunter

Directed by:
Zoie Hunter

Scenic Design By:
Jacelyn Stewart

Lighting Design By:
Blake Whitehouse

Allen Karch
Drawn By:

JAS

Date: 1/24/20
Scale: 1/2" = 1'-0"

6

REVISION DATE: 1/24/21