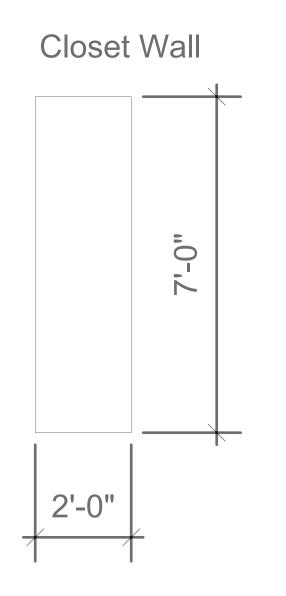

## SL Wall 2 Front View

Wall 2 SET WALL

The Wool Gatherer by William Mastrosimone

Drawing:

SL WALL 2

ELEVATION

Notes and Revisions:

Location:
Mallette Theatre
Univ. of Southern Indiana
Directed by:
Zoie Hunter

Univ. of Southern Inc

Directed by:
 Zoie Hunter

Scenic Design By:
 Jacelyn Stewart

Lighting Design By:
 Blake Whitehouse

Allen Karch
Drawn By:

JAS

Date: 1/24/20 Scale: 1/2" = 1'-0"

**7** 