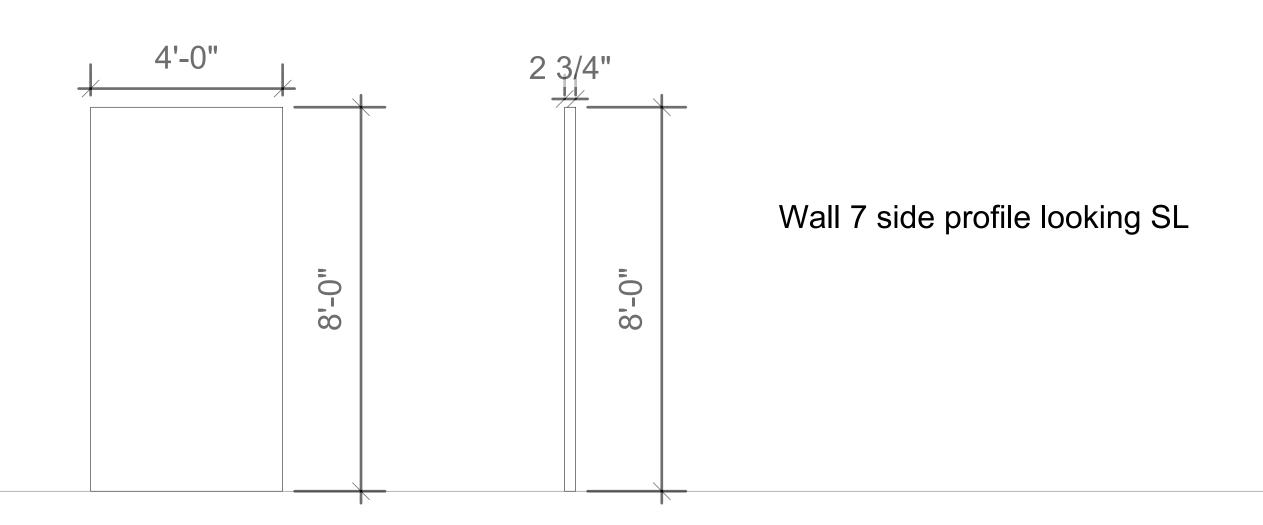

### Hallway

Wall 7 front view looking upstage

Wall 7 SET WALL THIS DRAWING REPRESENTS VISUAL CONCEPTS AND CONSTRUCTION SUGGESTIONS ONLY. THE DESIGNER IS UNQUALIFIED TO DETERMINE THE STRUCTURAL APPROPRIATENESS OF THE DESIGN & WILL NOT ASSUME RESPONSIBILITY FOR IMPROPER ENGINEERING, CONSTRUCTION OR USE. ALL MATERIALS AND CONSTRUCTION MUST MEET THE MOST STRINGENT LOCAL SAFETY FIRE CODES.

The Wool Gatherer by William Mastrosimone

WALL 7 ELEVATION

Notes and Revisions:

Mallette Theatre Univ. of Southern Indiana

Scenic Design By: Jacelyn Stewart Blake Whitehouse

Scale: 1/2" = 1'-0"

Wall 8 side profil looking upstage