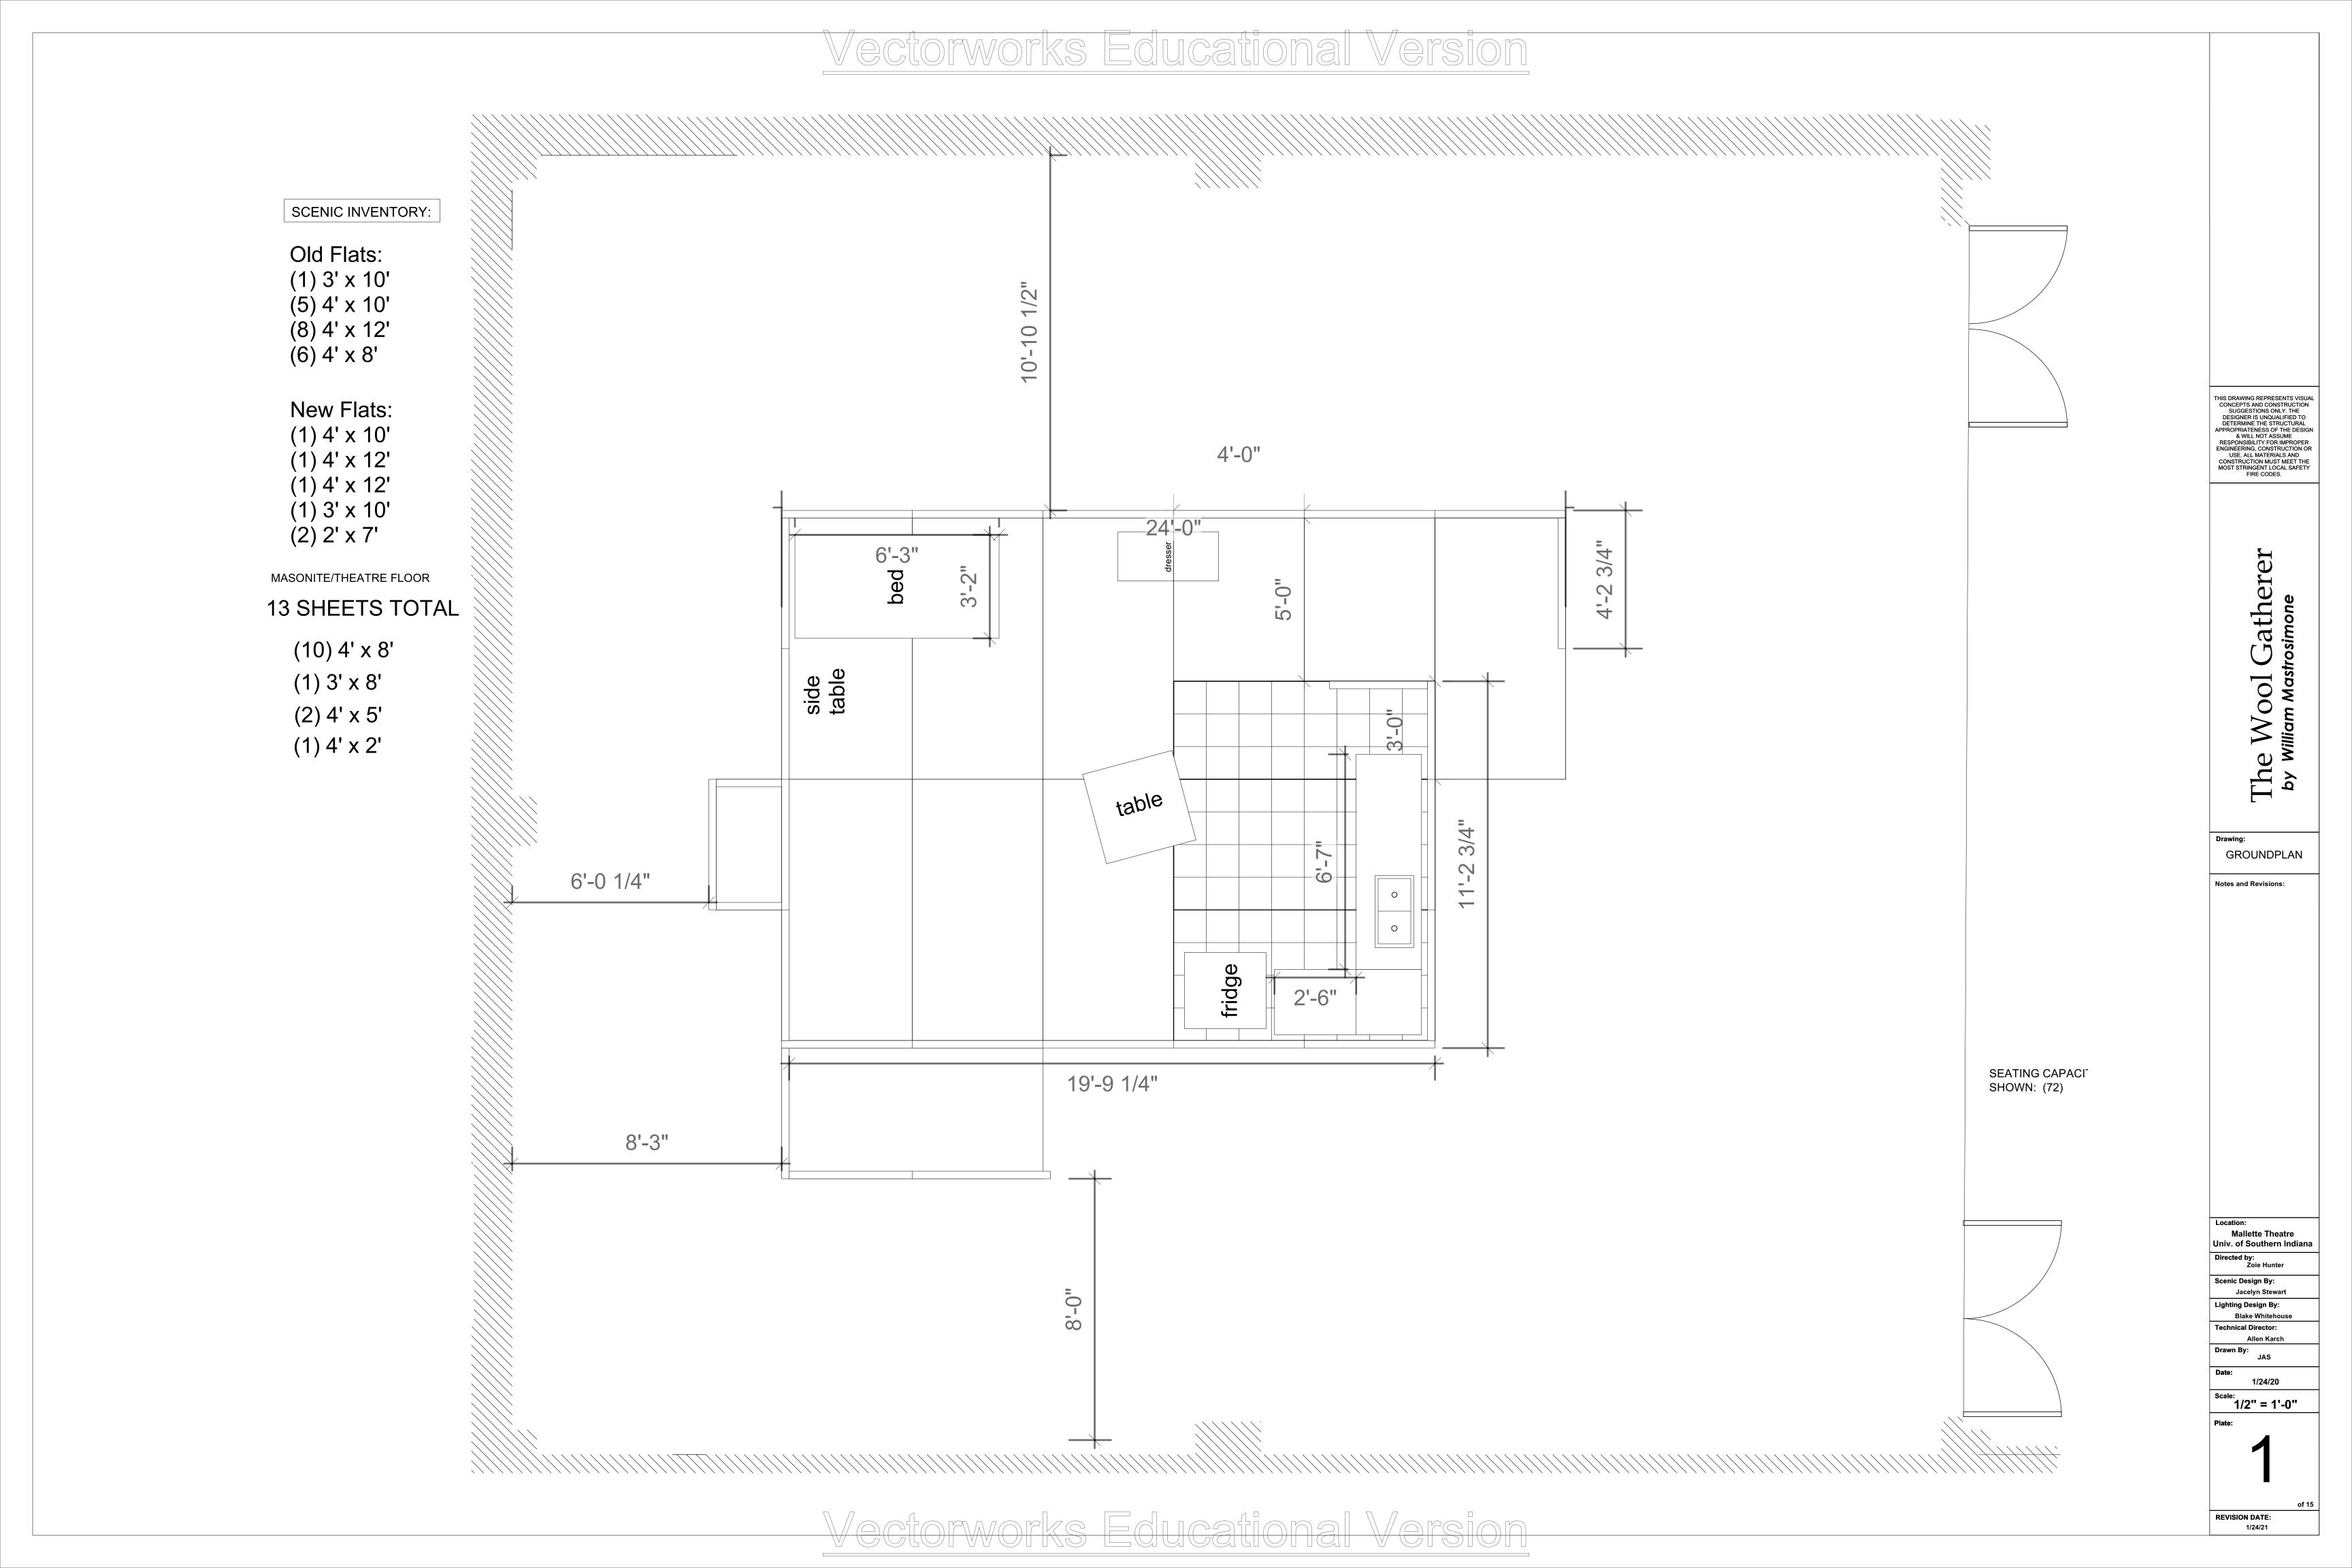

### 13 SHEETS TOTAL

(10) 4' x 8'

(1) 3' x 8'

(2) 4' x 5' (1) 4' x 2'

FLOOR PLAN FOR MASONITE

The Wool Gatherer by William Mastrosimone

MASONITE GROUNDPLAN

Mallette Theatre Univ. of Southern Indiana

Scenic Design By: Jacelyn Stewart Blake Whitehouse

Scale: 1/2" = 1'-0"