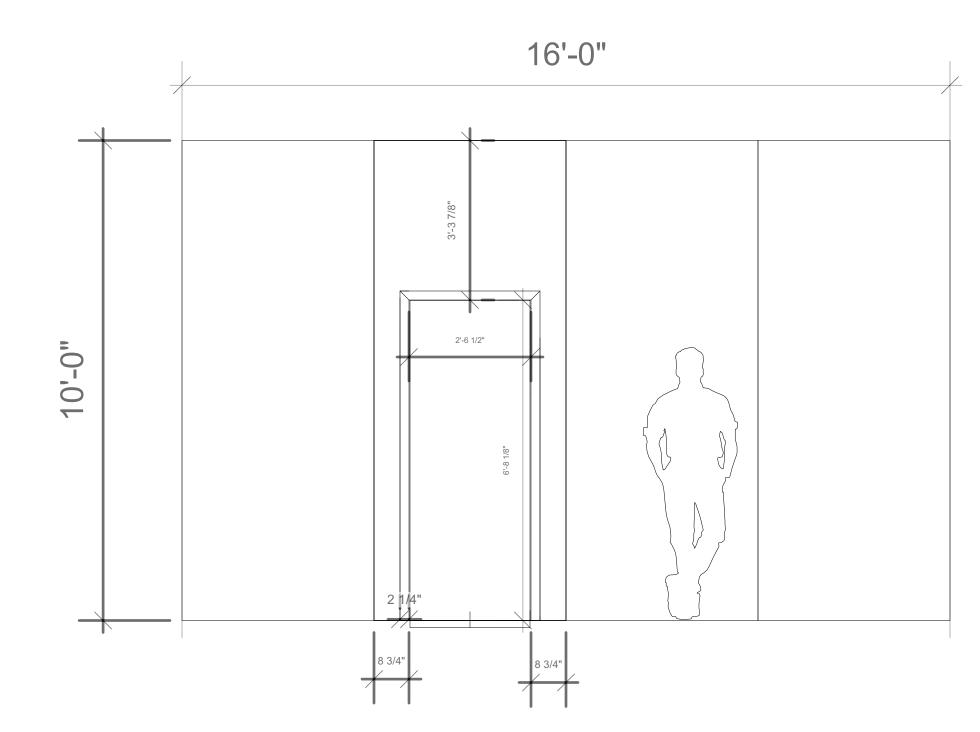

## Up Stage Front View

Wall 1

The closet door has dimensions of 30" x 80"

However, the installation instructions suggest leaving 1/4" of room on the sides.

And leaving 1/8" of room on the top
So I included those measurements in the drafting

It also will have 2 1/4 " casing around edges

Upstage View SET WALL 1

The Wool Gatherer by William Mastrosimone

UPSTAGE WALL 1 **ELEVATION** 

Univ. of Southern Indiana

Scenic Design By: Jacelyn Stewart

Blake Whitehouse