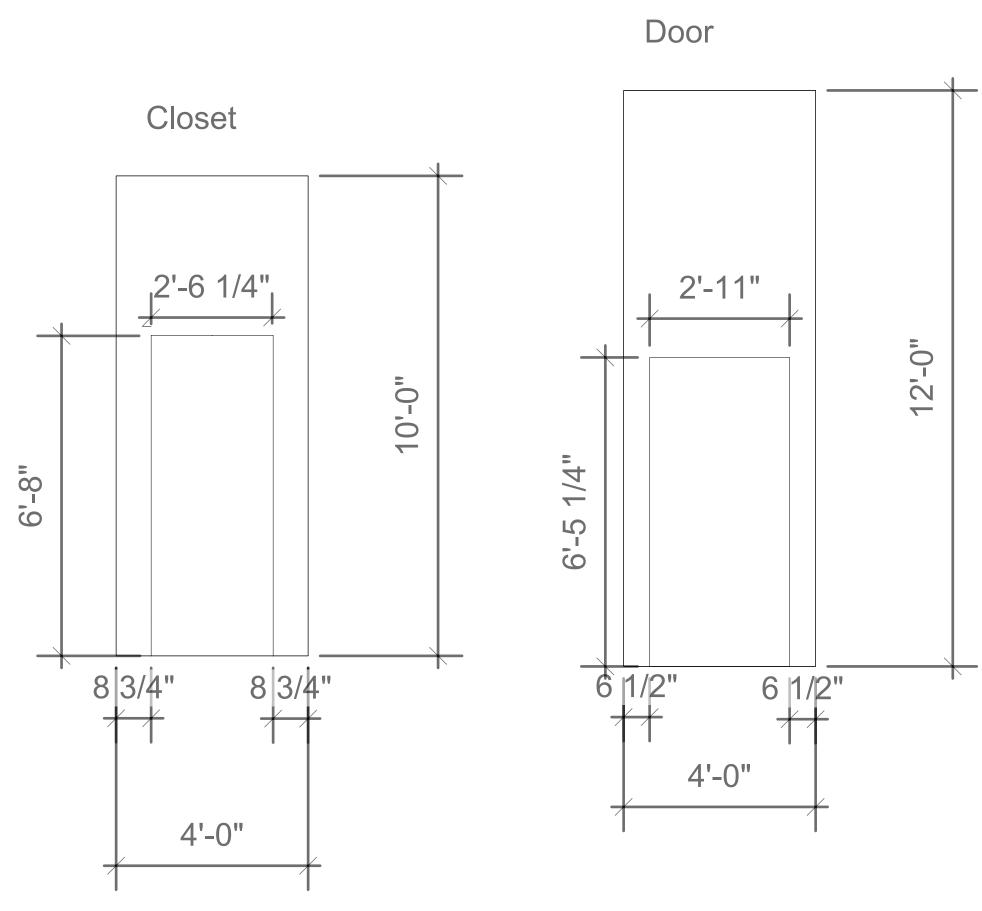

## Up Stage Front View

Wall 1

The closet door has dimensions of 30" x 80"

However, the installation instructions suggest leaving 1/4" of room on the sides.

And leaving 1/8" of room on the top
So I included those measurements in the drafting

It also will have 2 1/4 " casing around edges

Upstage View SET WALL 1

The Wool Gatherer by William Mastrosimone

UPSTAGE WALL 1 **ELEVATION** 

Univ. of Southern Indiana

Scenic Design By: Jacelyn Stewart

Blake Whitehouse